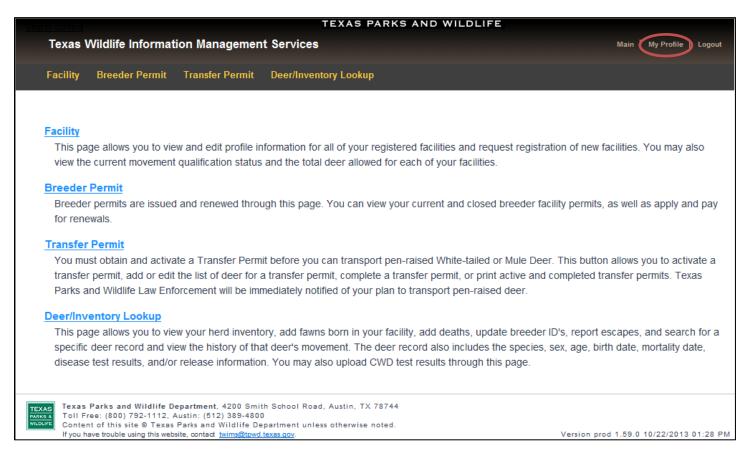

#### **Update Contact Information:**

- 1. Log in to TWIMS.
- 2. Click "Deer Breeder Permits and Herd Tracking."
- 3. Click "My Profile" in the top right hand corner.

**4.** Edit any information you wish to change on the next screen that appears, and then click "Submit."