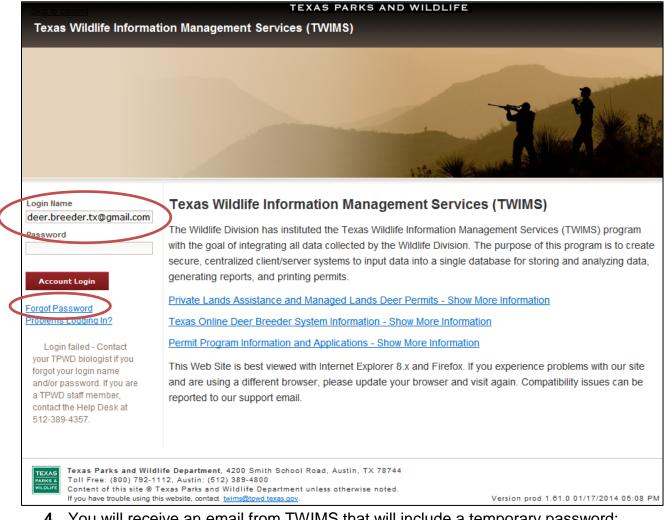

#### **Reset Forgotten Password:**

- **1.** For security purposes, Deer Breeder staff cannot view user account passwords. If you think you have forgotten your password, it will have to be reset.
- 2. On the login screen, enter the email address you have registered with TPWD in the box labeled "Login Name." Leave the "Password" field blank.
- 3. Click "Forgot Password." This will reset your current password.

- **4.** You will receive an email from TWIMS that will include a temporary password; retrieve this password, and return to the TWIMS login screen.
- 5. Enter your login name and the temporary password that was emailed to you. Enter the temporary password exactly as it appears in the email.
- 6. Once you have successfully logged in, you will be prompted to change your password. Enter a new password in the space provided. Verify all other personal information listed on the screen, and make any updates that may be needed.
- **7.** Click "Submit" at the very bottom of the page. The "My Profile" page will load. If there are no other changes to make to your personal information, click "Main" in the upper right corner of the page to proceed to the main menu.